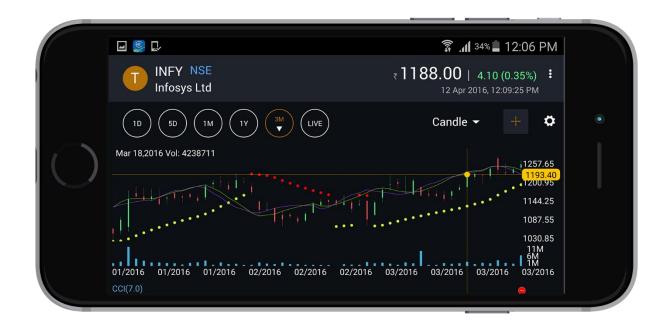

### Real-Time Charting

Live Intra-Day chart and Historic chart with 25 overlays and indicators.

# Live Steaming

Catch-up with the market in real-time with streaming indices, real time charts and Quotes.