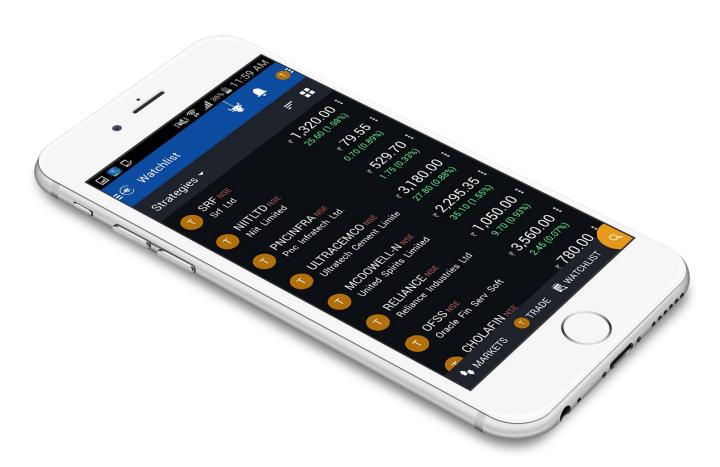

### Markets

One place for all key market information. Get indices, top gainers, top losers and top news in single page.

# Trading Simplified

Trade stock from anywhere in the app just by clicking the "T" button. Simplified trade that helps placing orders in just 3 steps

### Dashboard

View summaries of all account related and trade related information in a single dashboard view.