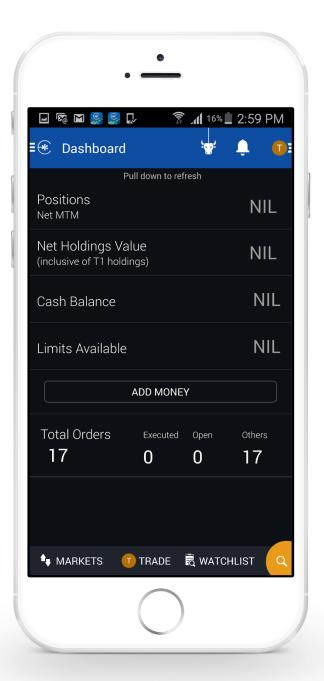

### Dashboard

View summaries of all account related and trade related information in a single dashboard view.