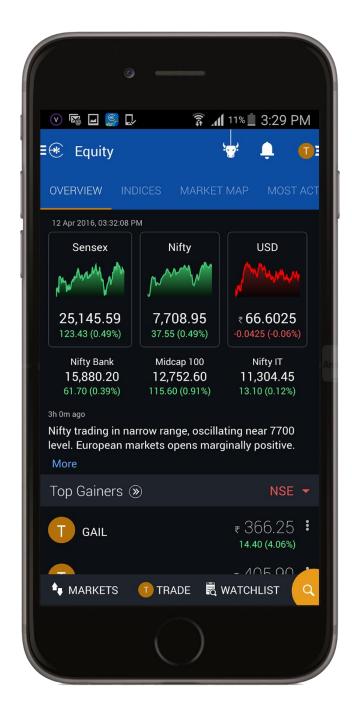

### Markets

One place for all key market information. Get indices, top gainers, top losers and top news in single page.

# Live Steaming

Catch-up with the market in real-time with streaming indices, real time charts and Quotes.

### Pull The Bull

Gamification makes it interesting for the users. Pull the bull icon to get the Key market indices anytime in the application.