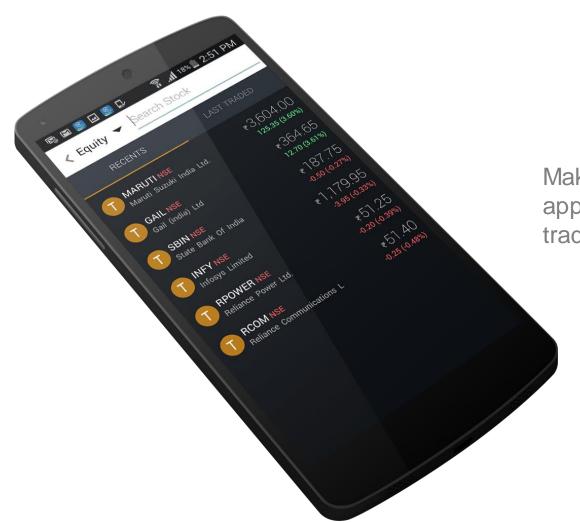

### Universal Search

Make quick symbol Search throughout the application by clicking the search icon and trade instantly from the search results.