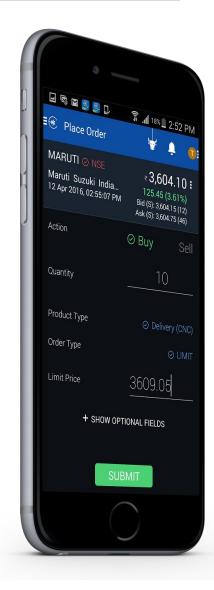

# Trading Simplified

Trade stock from anywhere in the app just by clicking the "T" button. Simplified trade that helps placing orders in just 3 steps