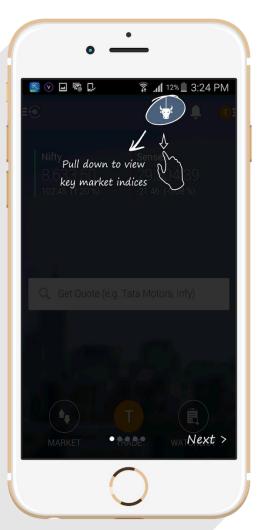

### Pull The Bull

Gamification makes it interesting for the users. Pull the bull icon to get the Key market indices anytime in the application.