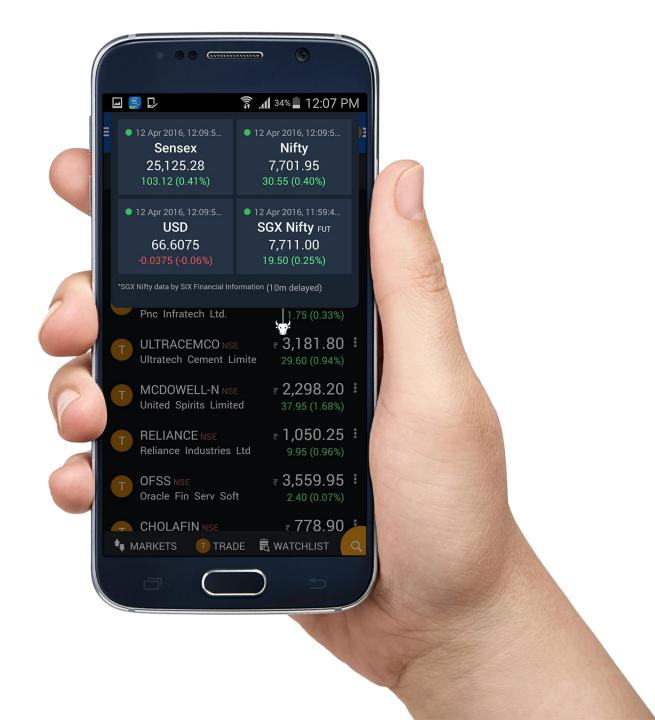

### Pull The Bull

Gamification makes it interesting for the users. Pull the bull icon to get the Key market indices anytime in the application.

# Live Steaming

Catch-up with the market in real-time with streaming indices, real time charts and Quotes.