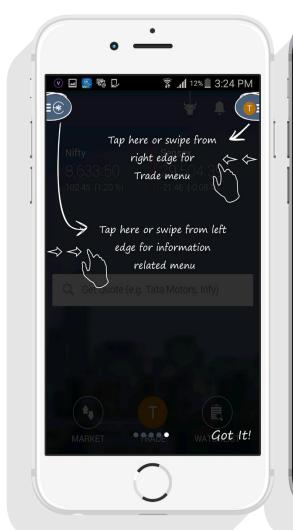

# Trading Simplified

Trade stock from anywhere in the app just by clicking the "T" button. Simplified trade that helps placing orders in just 3 steps

### Universal Search

Make quick symbol Search throughout the application by clicking the search icon and trade instantly from the search results.