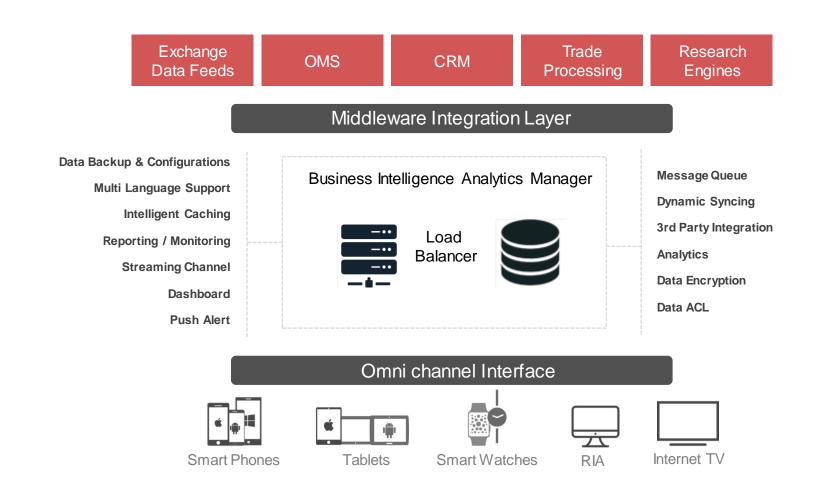

# & Middleware

An Omni-Channel platform interface that connects multiple broking system to multiple access channels.

### Architecture

## Capabilities

Seamlessly connects to OMS such as Omnesys. Also efficiently integrate with 3<sup>rd</sup> party APIs such as Heckyl and FinoUX for news and data.

Uses multiple approaches such as session management, data encryption and device activation to provide additional layer of security.

### **Notification**

Facilitates Push Notification Management.
Notifications can be triggered either
globally or specific to a set of customers
based on giver criteria.